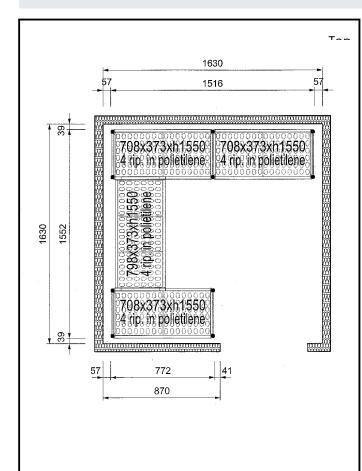

137091 (CRS1616)

Shelving Set, composed of aluminium uprights and 4 polyethylene louvered shelves, for 1630x1630 mm Cold Rooms

### Item No.

4-level shelving set. Designed for corner installation along the sides of the cold room. Louvered sectional polyethylene shelves (depth=373mm). Aluminium (20 micron) side uprights (height=1550mm). Adjustable feet.

## **Key Information:**

External dimensions, Width:

137091 (CRS1616)708 mmExternal dimensions, Depth:373 mmExternal dimensions, Height:1550 mmMax loading weight:2500 kgNet weight:55 kgUprights2