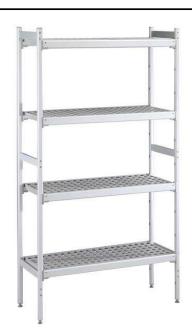

137091 (CRS1616)

Shelving Set, composed of aluminium uprights and 4 polyethylene louvered shelves, for 1630x1630 mm Cold Rooms

### Item No.

4-level shelving set. Designed for corner installation along the sides of the cold room. Louvered sectional polyethylene shelves (depth=373mm). Aluminium (20 micron) side uprights (height=1550mm). Adjustable feet.

#### Construction

- Uprights and shelf frames constructed entirely in anodized aluminium (20 micron).
- 4 tiers.
- Shelves made by section of polyethylene tablets.
- Sectional polyethylene shelves are dishwasher safe.